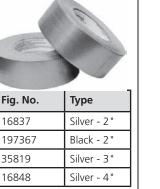

#### ALUMINUM FOIL TAPE

| Fig. No. | Туре         |
|----------|--------------|
| 43259    | Silver - 3 " |

For additional information call: 610-275-4453 or Fax: 610<sup>-</sup>279-6299 Please call for current prices.