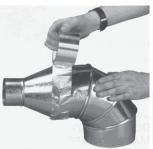

#### WATER-ACTIVATED FIBERGLASS PIPE REPAIR KIT

- Water activated fiberglass wrap
- Heat resistant to 425° F
- Conforms to a standard water main pressure test
- Works on wet or dry surfaces
- Cures in 30-90 minutes

| Fig. No. | Туре                                         |
|----------|----------------------------------------------|
| 82098    | 2" x 48" to repair up to 1" diameter pipe    |
| 82099    | 3" x 132" to repair from 1¼" to 3" dia. pipe |
| 320767   | 4" x 252" to repair from 3" to 6" dia. pipe  |