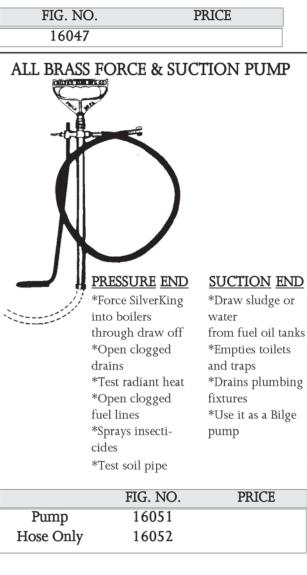

|

Page 823

For additional information call: 610-275-4453 or Fax: 610-279-6299. Please call for current prices.



'Hydronic'Formula No. 5 - with silicone sk-471. Will reduce fuel consumption in Hot Water Systems up to 20% by more efficient boiler operation. Waste of energy and pollution are greatly reduced. Lubricates metal plastic plastic and rubber parts and pro-

tects entire internal system against fouling - contains no petroleum.

#### GUARANTEE

\* Removes sludge - frees and lubricates zone valves.

- \* Protects the pump by lubricating the seal.
- \* Removes insulating sludge on submerged coils.
- \* Prevents clogging of automatic (hot water) Valves.
- \* Frees and lubricates stuck flow valves.





QUICK cleaner and inhibitor with anti foam silicone sk-24 guaranteed to stop boiler surge INSTANTLY. For high and low pressure steam boilers. Use 1 can for each 150,000 BUT's of boiler rating. Will reduce fuel consumption in steam heating systems up to 30% by more efficient boiler operation. Waste of energy and pollution are greatly reduced.

FIG. NO. 16046

| PRICE |   |
|-------|---|
|       | - |

#### SAFE BOILER STOP LEAK with Anti Foam Silicone SK-24 SILVER KING SILICONE SK-24 - THE GREATEST IMPROVEMENT EVER DEVELOPED IN STOP LEAK CHEMICALS FOR STEEL AND CAST IRON BOILERS. WILL NOT SURGE - WILL SNOT SLUDGE -

WILL NOT CLOG.

Silver King stop leak compounds are scientifically formulated to insure a water insoluble seal in steam boilers and throughout entire hot water systems, incl