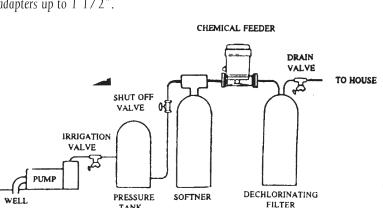

#### CHLORINE PELLETS Well PRO

5051-1 EPA registered: Active Ingredient: Calcium Hypochlorite

(70% available chlorine)

Pellet Weight: .79g (.028 oz.)

| FIG                | i. NO.    | PRICE            |                                               |                                               | FIG. NO           | O. PR           | ICE               |
|--------------------|-----------|------------------|-----------------------------------------------|-----------------------------------------------|-------------------|-----------------|-------------------|
| 4.                 | 5373      |                  |                                               |                                               | 45390             |                 |                   |
| Well Pi<br>Chlorin |           | Pressure<br>Tank | Vent  T Retention Tank (If Needed)  Blow Down |                                               | Household         | 7.635 in. 10.83 | 70 in. 13.306 in. |
| Well TYPICA        | I PRIVATI | FLY-OWNED        | WATER SYSTEM                                  | Backwash Filter<br>Such as a<br>Carbon Filter | Water Conditioner |                 |                   |

#### TYPICAL PRIVATELY-OWNED WATER SYSTEM

Most water systems require filtering to completely remove precipitated iron and manganese from the chlorinated water.

> Talk to your DUFF rep about installing a WellPRO backwash Filter