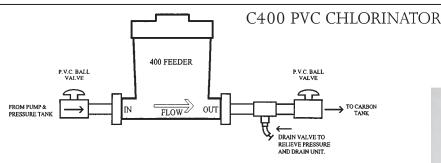

Non electrical chemical feed system. Powered by water pressure and operates only water is used. The C400 uses chlorine pellets and does require a carbon tank. U1 adapters up to  $1 \frac{1}{2}$ ".

| DESCR.           | FIG. NO. | PRICE |
|------------------|----------|-------|
| C400 Chlorinator | 46955    |       |
| 14 Lb Pellets    | 47505    |       |
| 35 Lb Pellets    | 38980    |       |
| 35 Lb Pellets    | 38980    |       |

#### DIRECT WELL TREATMENTS

Dry Pellet Chlorinator