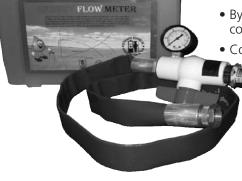

#### **SENTRY FLOW METER**

• By adjusting the handy ball valve, the Sentry Flow Meter can help indicate the condition of pressure tank, switch, pump and restrictions in the water line.

• Comes with carrying case and hose thread for convenient use.