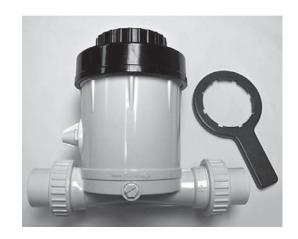

Non electrical chemical feed system. Powered by water pressure and operates only water is used. The C400 uses chlorine pellets and does require a carbon tank. U1 adapters up to  $1 \frac{1}{2}$ ".

| DESCR.           | FIG. NO. | PRICE |
|------------------|----------|-------|
| C400 Chlorinator | 46955    |       |
| 14 Lb Pellets    | 47505    |       |
| 35 Lb Pellets    | 38980    |       |
| 35 Lb Pellets    | 38980    |       |

#### DIRECT WELL TREATMENTS

Dry Pellet Chlorinator