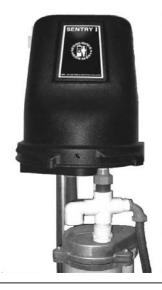

#### SENTRY I DRY PELLET CHLORINATOR

Works like a "gum ball machine", dropping the precise amount of chlorine down the well and into water supply. The amount of chlorine residual may be regulated to be LESS than that found in some city supplies.

- Set exactly for particular water problem.
- Only 3 moving parts.
- 230 volt.
- Inexpensive operation and simple maintenance.
- Protects pump, piping and other well components
- Great oxidizer that treats iron, manganese, rotten egg smell and iron bacteria problems.

| FIG. No.                              | Туре                                       |  |
|---------------------------------------|--------------------------------------------|--|
| 61981                                 | Complete 220v chlorinator unit             |  |
| 58505                                 | Wire vent kit                              |  |
| 80739                                 | Top plate                                  |  |
| 69568                                 | Chlorine pellets (5 lb. jar) (case qty. 6) |  |
| 3326260 Chlorine granules (8 oz. jar) |                                            |  |