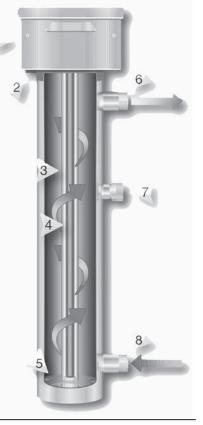

## Parts Breakdown:

- 1. Control Box & Mounting Bracket
- 2. Power Cord
- 3. Quartz Sleeve
- 4. UV Lamp
- 5. Inlet
- 6. Site Port
- 7. Outlet

| Model                                                              | Max Flow<br>GPM | No.<br>Lamps | KW@<br>120V | Amp@ Pipe Size 120V |                     | Overall<br>Dimensions | Wetted<br>Material | Shipping<br>Weight |
|--------------------------------------------------------------------|-----------------|--------------|-------------|---------------------|---------------------|-----------------------|--------------------|--------------------|
| GDS - 7                                                            | 7               | 1            | 0.05        | 0.4                 | 3/4" FNPT / 1" MNPT | 18" x 5" x 7"         | 304 SS             | 19 lbs.            |
| GDS - 15 1 0.07 0.6 3/4" FNPT / 1" MNPT 36" x 5" x 7" 304 SS 28 II |                 |              |             |                     |                     |                       | 28 lbs.            |                    |
| 220V Specs are available upon request                              |                 |              |             |                     |                     |                       |                    |                    |

## Parts Breakdown:

- 1. Control Box & Mounting Bracket
- 2. Power Cord
- 3. Quartz Sleeve
- 4. UV Lamp
- Quartz Sleeve Stabilizer
- 6. Outlet
- 7. Site Port
- 8. Inlet